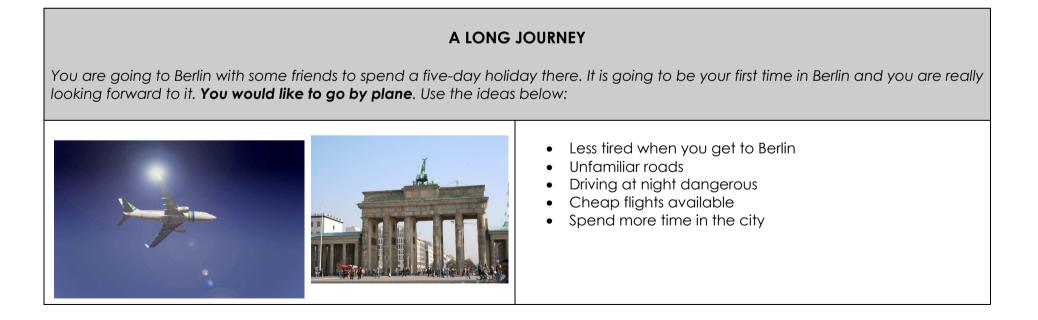

## A LONG JOURNEY

You are going to Berlin with some friends to spend a five-day holiday there. It is going to be your first time in Berlin and you are really looking forward to it. **You would like to** take turns **driving all night** and get there as soon as possible. Use the ideas below. <u>You start the conversation</u>.

- Save money on accommodation
- Roads in very good condition
- Not much traffic at night
- Visit some other places on your way

DIRECCIÓ GENERAL D'ORDENACIÓ I CENTRES DOCENTS Conselleria d'Educació

PROVES DE CERTIFICACIÓ