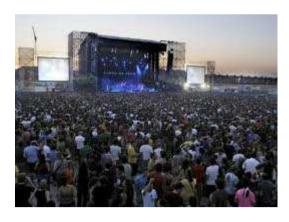

#### LISTENING TO MUSIC

These pictures show two different ways of listening to music.

### Consider the following questions:

- Do you ever go to concerts? When and where do you normally listen to music?
- What do you think are the advantages and disadvantages of each option?
- Do you think people have easier access to music nowadays? Why?

## Compare, contrast, and justify your choice